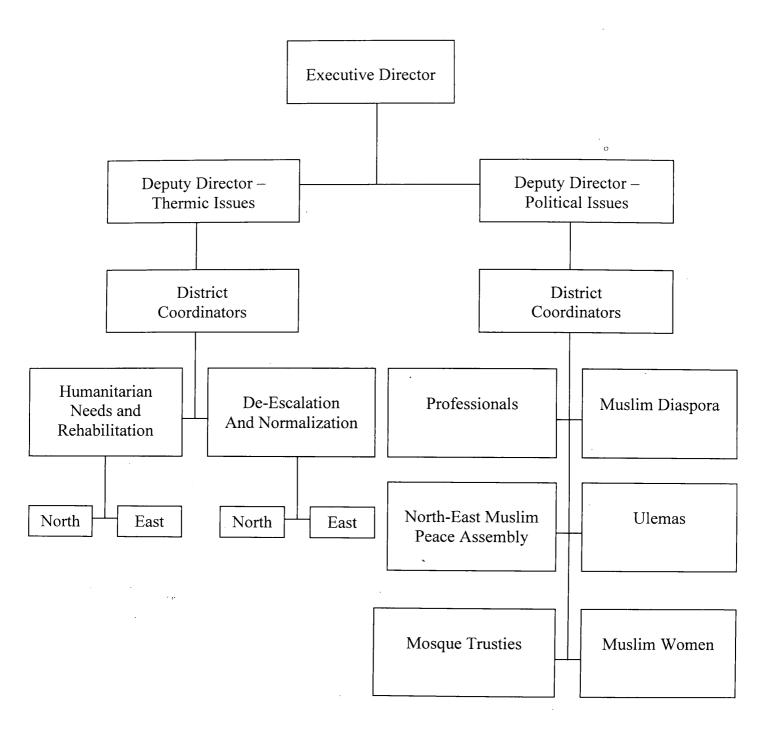

# **ANNUAL BUDGET**

| 1        | Capital Expenditure                             | 1 <sup>st</sup> Year<br>(SLRS) | 2 <sup>nd</sup> Year<br>(SLRS) | 3 <sup>rd</sup> Year<br>(SLRS) |
|----------|-------------------------------------------------|--------------------------------|--------------------------------|--------------------------------|
|          | Computer                                        | 160,000.00                     | 80,000.00                      | 160,000.00                     |
|          | Printer                                         | 40,000.00                      | 30,000.00                      | 40,000.00                      |
|          | Photo-copy machine                              | 400,000.00                     | 30,000.00                      | · <b>-</b>                     |
|          | Fax machine                                     | 50,000.00                      | -                              | -                              |
|          | Office Tables & Chairs                          | 90,000.00                      | 40,000.00                      | -                              |
|          | Filing Cabinets                                 | 60,000.00                      | 30,000.00                      | 30,000.00                      |
|          | Office Utensils                                 | 25,000.00                      | 10,000.00                      | 10,000.00                      |
|          | Telephone Line                                  | 75,000.00                      | . <del>-</del>                 | <b>-</b>                       |
|          | Website                                         | 120,000.00                     | -                              | -                              |
|          | <u>Total</u>                                    | <u>1,020,000.00</u>            | 220,000.00                     | 240,000.00                     |
| 2<br>(a) | Recurrent Expenditure Establishment:            | 1                              |                                |                                |
|          | Rent @ 100,000/-                                | 1,200,000.00                   | 1,200,000.00                   | 1,200,000.00                   |
|          | Electricity @ 20,000/-                          | 240,000.00                     | 240,000.00                     | 240,000.00                     |
|          | Water @ 10,000/-                                | 120,000.00                     | 120,000.00                     | 120,000.00                     |
|          | Telephone @ 20,000/-                            | 240,000.00                     | 240,000.00                     | 240,000.00                     |
|          | Fax                                             | 60,000.00                      | 60,000.00                      | 60,000.00                      |
|          | E-mail                                          | 60,000.00                      | 60,000.00                      | 60,000.00                      |
|          | Internet                                        | 60,000.00                      | 60,000.00                      | 60,000.00                      |
|          | Website                                         | 120,000.00                     | 120,000.00                     | 120,000.00                     |
|          | Security                                        | 180,000.00                     | 180,000.00                     | 180,000.00                     |
|          | Maintenance                                     | ,                              | 60,000.00                      | 60,000.00                      |
|          | Documentation - Stationeries 30,00              |                                | 720,000.00                     | 720,000.00                     |
|          | Seminars & Conferences                          | 1,200,000.00                   | 1,200,000.00                   | 1,200,000.00                   |
|          | Foreign Visits                                  | 600,000.00                     | 600,000.00                     | 600,000.00                     |
|          | Transport                                       | 600,000.00                     | 600,000.00                     | 600,000.00                     |
|          | <u>Total</u>                                    | 5,460,000.00                   | <u>5,460,000.00</u>            | <u>5,460,000.00</u>            |
| (b)      | Salaries:                                       |                                |                                |                                |
|          | Executive Director                              | 1,200,000.00                   | 1,200,000.00                   | 1,200,000.00                   |
|          | Executive Director Control Deputy Directors - 2 | 1,200,000.00                   | 1,200,000.00                   | 1,200,000.00                   |
|          | District Coordinators - 7                       | 2,100,000.00                   | 2,100,000.00                   | 2,100,000.00                   |
|          | Book-Keeper                                     | 360,000.00                     | 360,000.00                     | 360,000.00                     |
|          | Office Staff - 2                                | 600,000.00                     | 600,000.00                     | 600,000.00                     |
|          | Secretary                                       | 360,000.00                     | 360,000.00                     | 360,000.00                     |
|          | Office Peons - 2                                | 240,000.00                     | 240,000.00                     | 240,000.00                     |
|          | EPF/ETF - 20%                                   | 1,212,000.00                   | 1,212,000.00                   | 1,212,000.00                   |
|          | <u>Total</u>                                    | <u>7,272,000.00</u>            | 7,272,000.00                   | <u>7,272,000.00</u>            |
|          | Grant Total                                     | 13,752,000.00                  | 12,952,000.00                  | 12,972,000.00                  |
|          | •                                               | US\$ 137,520/-                 | US\$ 129,520/-                 | US\$ 129,720/-                 |